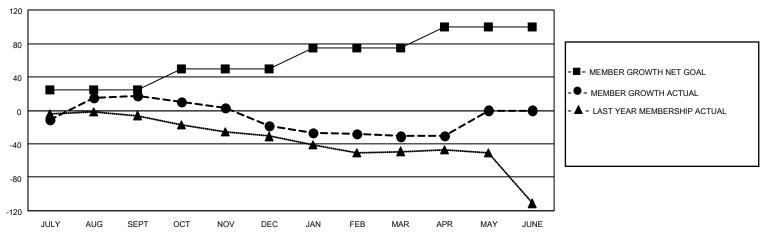

#### GOALS AND ACTUAL MEMBERS CUMULATIVE

| DROPPED CLUBS: 1 |     | 32 CLUBS OF 64 ADDED 1 OR MORE<br>NEW MEMBERS | GENDER DISTRIBUTION  MALE 1,384 (75.34%) |              |     |
|------------------|-----|-----------------------------------------------|------------------------------------------|--------------|-----|
| DROPPED MEMBERS  |     |                                               | FEMALE                                   | 453 (24.66%) |     |
| DECEASED         | 35  | CLICK HERE FOR CUMULATIVE                     | TOTAL FAMILY UNIT MEMBERS                |              | 341 |
| CLUB CANCELLED 0 |     | MEMBERSHIP DATA                               | FAMILY MEMBERS DAVING HALF               |              | 174 |
| OTHER            | 93  |                                               | FAMILY MEMBERS PAYING HALF DUES          |              | 174 |
| TOTAL            | 128 |                                               |                                          |              |     |